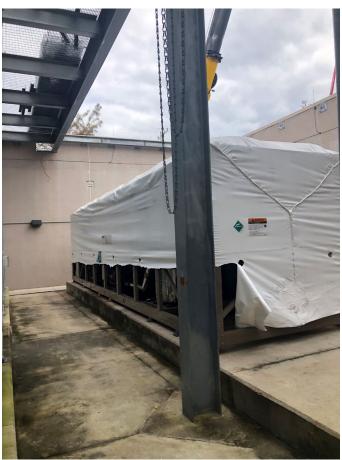

## Data Center Power Upgrade: Current Status

Steel Grate Removals from Equipment Yard for Chiller #4