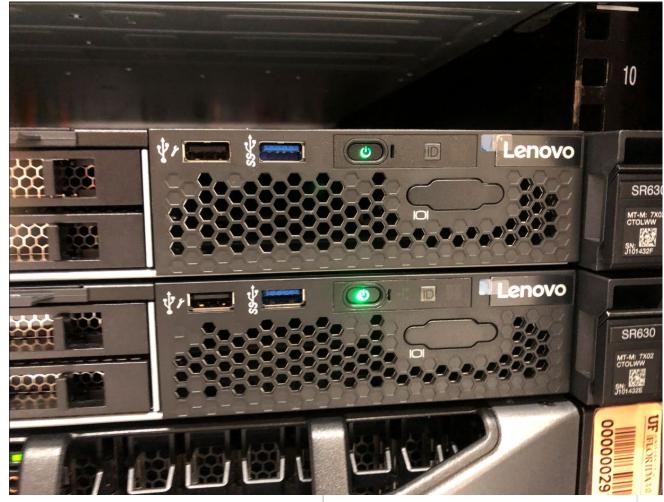

## Data Center Power Upgrade: Current Status





Steel Grate Removals from Equipment Yard for Chiller #4









# Data Center Power Upgrade: Current Status



Contamination Partition in Data Hall 2





### HiperGator Al UNIVERSITY OF FLORIDA









### HiPerGator 3.0 Current Status





#### **Consolidated Timeline**

| Status Update Date                                                | 1(                                                  | 0/9/20    | 20       |         |                    |           |        |                                                     |         |                   |                    |          |         |        |                    |      |     |     |                  |
|-------------------------------------------------------------------|-----------------------------------------------------|-----------|----------|---------|--------------------|-----------|--------|-----------------------------------------------------|---------|-------------------|--------------------|----------|---------|--------|--------------------|------|-----|----