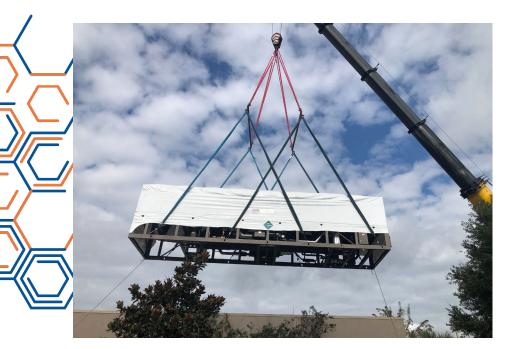

## Data Center Power Upgrade: Current Status

Steel Grate Removals from Equipment Yard for Chiller #4