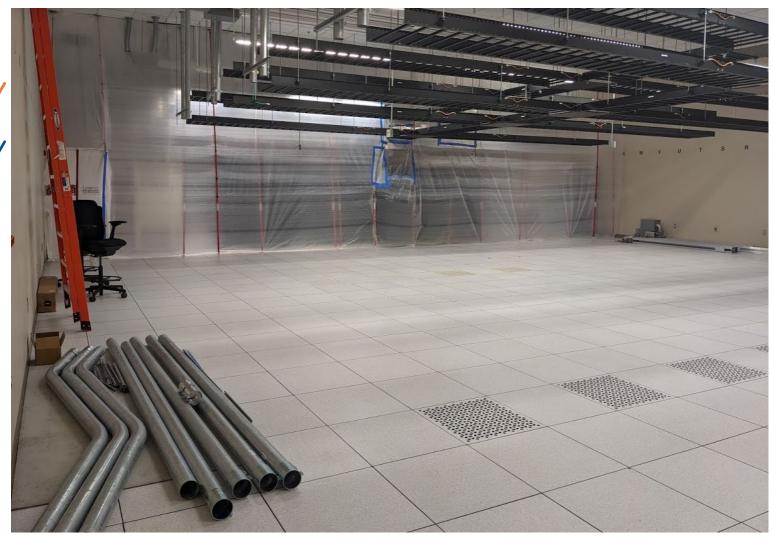

# Data Center Power Upgrade: Current Status

Contamination Partition in Data Hall 2